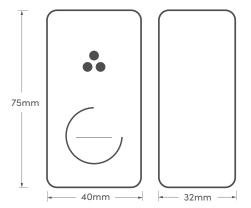

## **TECHNICAL INFORMATION**

| Detection Type:                           | Electrochemical                                               |
|-------------------------------------------|---------------------------------------------------------------|
| Power Source:                             | Sealed Lithium<br>Battery with 10<br>year life                |
| Operating Current:                        | <40mA in alarm                                                |
| Alarm sound level:                        | 85dB at 3 metres                                              |
| Operating Temp:                           | 0°C ~ 40°C                                                    |
| Transmit & Recieve<br>Frequency:          | 868MHz                                                        |
| Carbon Monoxide<br>Level (time to alarm): | 50ppm (60-90 mins)<br>100ppm (10-40 mins)<br>300ppm (<3 mins) |
| Radio Frequency<br>Range:                 | Up to 80m in open<br>areas & 30m indoors                      |
| Weight:                                   | 66g                                                           |
| Approvals:                                | Approved to EN<br>50291-1:2018                                |