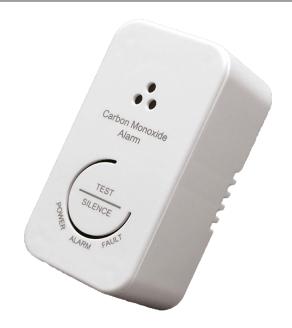

## **RADIO FREQUENCY BATTERY CARBON MONOXIDE DETECTOR**

WITH 10 YEAR LITHIUM BATTERY

## **FEATURES**

- Interconnect up to 20 wireless detectors
- 10yr Sealed Lithium Battery included
- Battery only with integrated RF technology
- Loud 85dB alarm

- Insect proof
- Test function and hush feature
- Easy Installation with one screw
- Compatible with Hispec Control Unit HSSA/CU/RF10-PRO